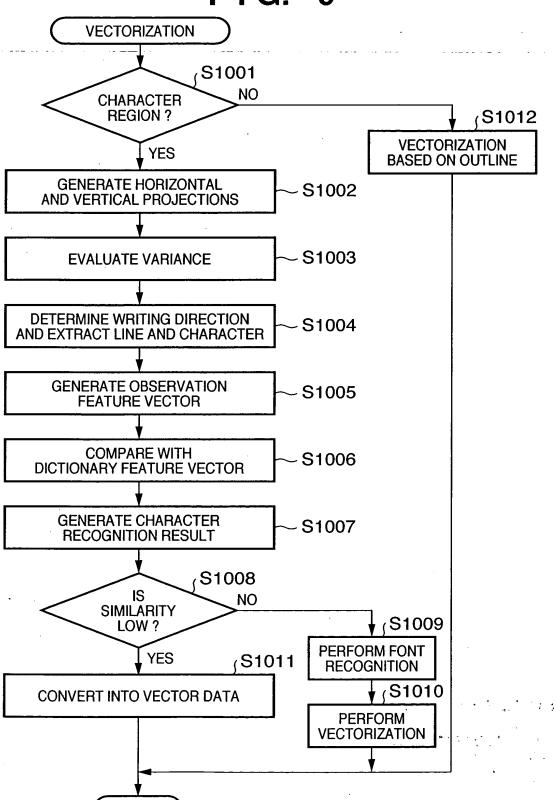

2:picture | 2 : picture 3 : ta                 | 3:table 4:line 5:p | 5 : photo |             |                    |     |
| INPUT FILE                | INPUT FILE INFORMATION    | 7                                  |                    |           |             |                    |     |
| TOTAL NUMBER<br>OF BLOCKS | MBER<br>XKS               | N                                  | ( =e )             |           |             |                    |     |
|                           |                           |                                    |                    |           |             |                    |     |

FIG. 6







e l'Alma (Carlos de la compositoria de la compositoria de la compositoria de la compositoria de la compositori La compositoria de la compositoria

FIG. 9



**END** 



FIG. 11





FIG. 13



FIG. 14





FIG. 16



FIG. 17



FIG. 18



one in the many the partition of the par

**20**0 - 1970 200 - 1970

FIG. 19



FIG. 20